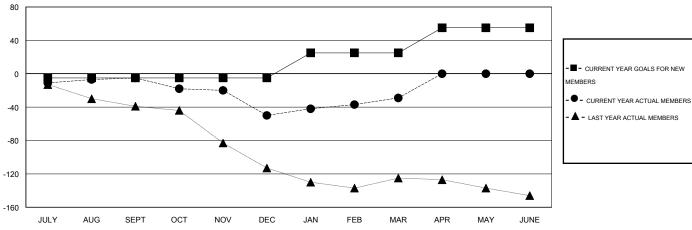

### GOALS AND ACTUAL MEMBERS CUMULATIVE

13 CLUBS OF 31 ADDED 1 OR MORE

NEW MEMBERS

| GENDER DISTRIBUT  MALE  FEMALE        | TION<br>368 (44.77%)<br>454 (55.23%) |            |
|---------------------------------------|--------------------------------------|------------|
| 1 2177/122                            |                                      |            |
| FAMILY UNIT MEMBERS HEAD OF HOUSEHOLD |                                      | 512<br>256 |
|                                       |                                      |            |